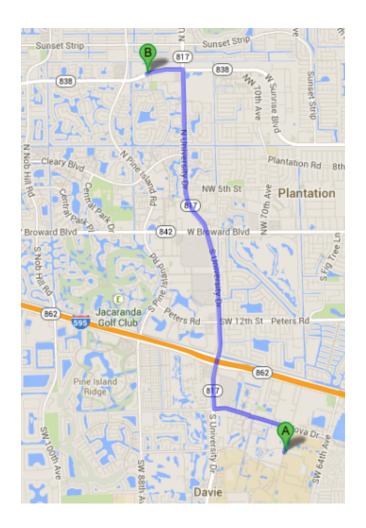

## Map:

# **Directions from Davie Campus by Car:**

Head north on College Ave toward Nova Dr. Turn left onto Nova Dr. Turn right onto FL-817 N/S University Dr. Turn left onto W Sunrise Blvd. Turn right. Office located on west sunrise blvd, 2 traffic lights west of university drive & 1 traffic light east of pine island rd. Turn north at light on lauderdale west dr. Building is located in pine island commonds plaza. First bldg on the left. Look for clearly marked entrance around the corner. Bus route 36 runs east and west on sunrise blvd.