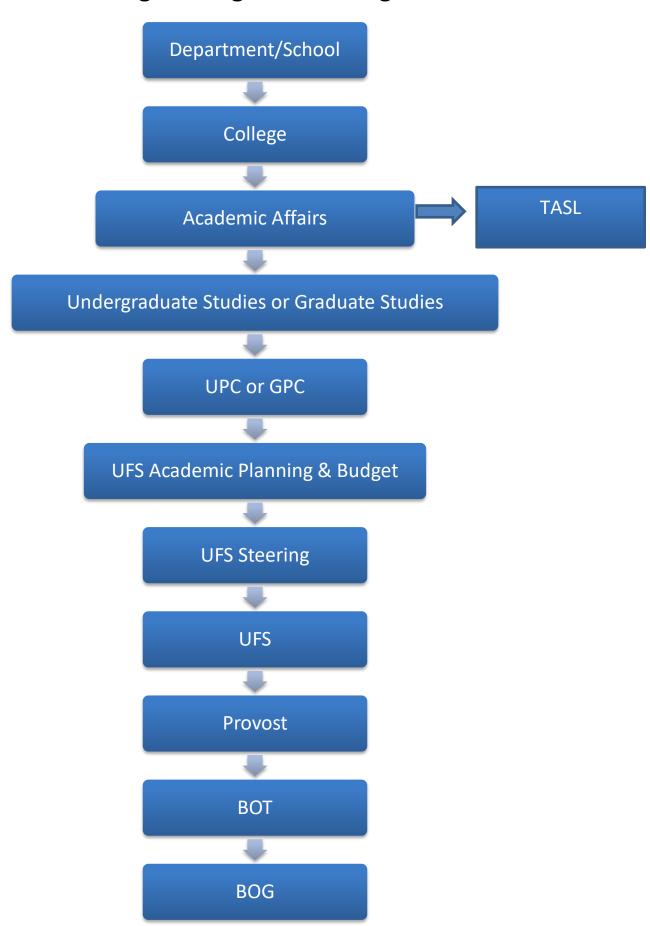

## Division of Academic Affairs New Degree Program Approval Routing and Signature Form

| Proposed Program Title:                                                         | CIP:                       |      |
|---------------------------------------------------------------------------------|----------------------------|------|
| Degree Level:                                                                   |                            |      |
| Department:                                                                     | <del></del>                |      |
|                                                                                 | Chair/Director's signature | Date |
| College:                                                                        |                            |      |
|                                                                                 | Dean's signature           | Date |
| Academic Affairs:                                                               |                            | -    |
| Senior Associate Provost for Academic Affairs signature                         |                            | Date |
| eam for Assurance of Student Learning (TASL):  Director of Assessment signature |                            |      |
| Undergraduate Studies:                                                          |                            |      |
| Dean's signature (For Undergraduate Degree)                                     |                            | Date |
| Graduate College:                                                               |                            |      |
| Dean's signature (For Graduate Degree)                                          |                            | Date |
| JUPC or UGPC [circle one]:                                                      |                            |      |
| Chair's signature                                                               |                            | Date |
| UFS - Academic Planning and Budget:                                             |                            |      |
| Chair's signature                                                               |                            | Date |
| University Faculty Senate:                                                      |                            |      |
| UFS President's signature                                                       |                            | Date |
| Provost:                                                                        | _                          |      |
| Provost's signature                                                             |                            | Date |

## **New Degree Programs Routing Chart**